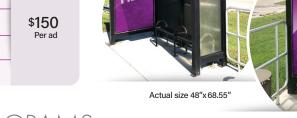

## BENCHES

Quantity

All

| Quantity | Rate/Month | Discount | Production         |
|----------|------------|----------|--------------------|
| 1        | \$150      | 0%       |                    |
| 2        | \$135      | 10%      | \$150              |
| 3        | \$127      | 15%      | Standard<br>Per ad |
| 4        | \$120      | 20%      | \$200              |
| 5        | \$112      | 25%      | Acrylic<br>Per ad  |
| 6        | \$105      | 30%      |                    |