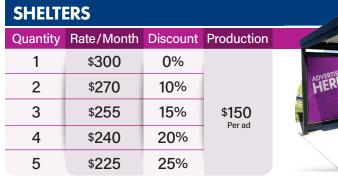

## BENCHES

Quantity

All

| Quantity | Rate/Month | Discount | Production         |
|----------|------------|----------|--------------------|
| 1        | \$150      | 0%       |                    |
| 2        | \$135      | 10%      | \$150              |
| 3        | \$127      | 15%      | Standard<br>Per ad |
| 4        | \$120      | 20%      | \$200              |
| 5        | \$112      | 25%      | Acrylic<br>Per ad  |
| 6        | \$105      | 30%      |                    |